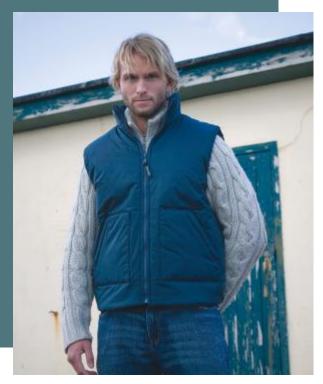

## Fleece Lined Bodywarmer

Water repellent wind breaker perfect for outdoor work.

Comfortable fabric for freedom of movement.

Detachable label easy to re-label.

Outer: 100% polyester. Lining: 100% polyester fleece - 280 gsm. Padding: 100% polyester - 135 gsm. Water repellent, windproof. Shaped longer back panel. Deep cut armholes for added comfort. Slightly padded deep collar. Spacious front patch pockets. 1 phone pocket. PolarTherm super warm fleece