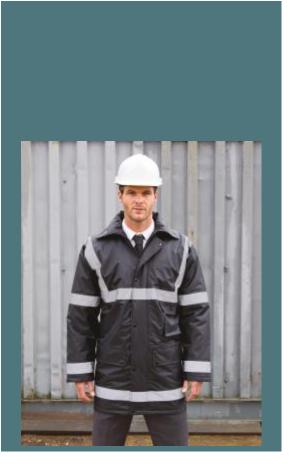

# **Management Coat**

Optimum protection against bad weather.

Heat retention.

Resistant and hard-wearing.

190T Polyester StormDri with PVC Coating. Filling- 140g/m2 Polyester. Lining-190T diamond quilted Polyester. Waterproof (1600mm). Taped seams. Concealed hood in collar. Quilted. Stud closing storm flap. 50mm sewn on safety tapes. 2 front press stud pockets. 1 outer phone pocket. 1 inner pocket. Opening at the back for easy decoration access.

#### **Sizes**

S - M - L - XL - XXL - 3XL

All rights reserved ©

| 1       | S - 3XL |  |
|---------|---------|--|
| Colours | €44.96  |  |