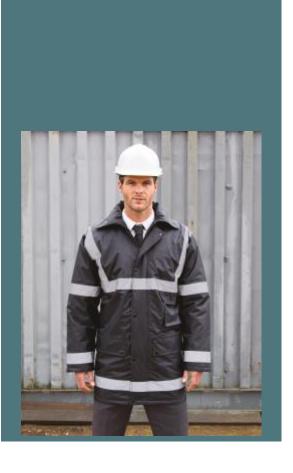

## **Management Coat**

Optimum protection against bad weather.

Heat retention.

Resistant and hard-wearing.

190T Polyester StormDri with PVC Coating. Filling- 140g/m2 Polyester. Lining-190T diamond quilted Polyester. Waterproof (1600mm). Taped seams. Concealed hood in collar. Quilted. Stud closing storm flap. 50mm sewn on safety tapes. 2 front press stud pockets. 1 outer phone pocket. 1 inner pocket. Opening at the back for easy decoration access.

## **Sizes**

S - M - L - XL - XXL - 3XL

All rights reserved ©