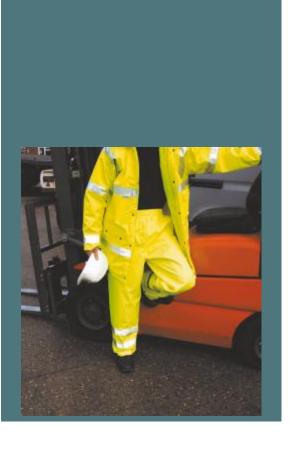

# **High-Viz Trousers**

Optimum freedom of movement.

Ensures total safety at work.

Comfortable elasticated waistband.

100 % Polyester with PU coating. Stud closing ankle adjusters. Elasticated waist with drawcord adjuster. 2 side access pockets. Back key pocket. Taped seams. Reflective leg bands. EN ISO 20471:2013 type 1.

#### **Sizes**

S/M - L/XL - XXL

All rights reserved ©

| 1       | S/M - XXL |
|---------|-----------|
| Colours | €15.98    |

### **Colours**

Fluorescent Fluorescent Orange

Yellow