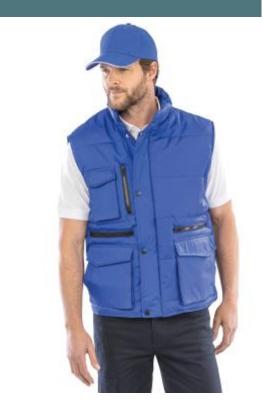

## **Lance Ripstop Bodywarmer**

Heat retention perfect for outdoor work.

Water repellent wind breaker fabric.

Elasticated armholes perfect to insulate from the cold.

Outer: polyester ripstop with PVC coating. Padding: polyester wadding - 180 g. Lining: 100% polyester. Water-repellent and windproof. Double stitched seams. Full front zip fastening and stud closing storm flap. 2 triple access front pockets. 1 zipped chest pocket. 1 outside phone pocket. 1 inside pocket. Deep armholes with elasticated weather protectors. Longer back panel with elasticated hip detail. Easy decoration access.