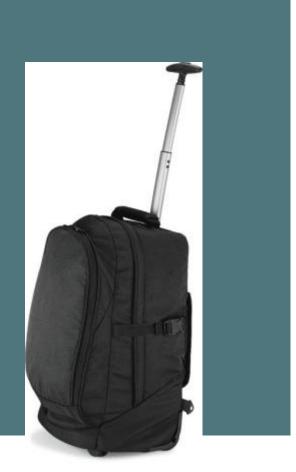

## **Vessel™ Airporter**

Resistant polyester that prevents tearing.

All pockets are zipped for increased security.

Ergonomic handle.

600D micro ripstop polyester. Aircraft cabin compatible. Retractable mono tube locking tow handle. Durable integrated skate wheels. Pack away shoulder straps. Large main compartment. Organiser section. Compression straps. Name card holder. Zippered front pocket. Neoprene padded grab handle. Product weight - 2.1kg

Sizes Grammage
One Size 256 gsm

Capacity Dimensions

28 I 53 cm x 35 cm x 26 cm