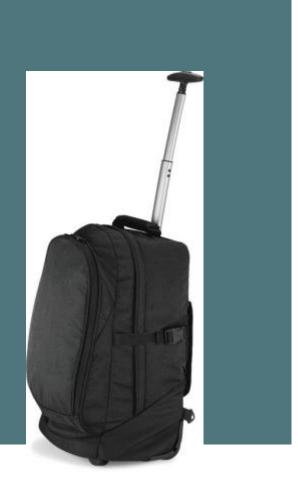

# **Vessel™ Airporter**

Resistant polyester that prevents tearing.

All pockets are zipped for increased security.

Ergonomic handle.

600D micro ripstop polyester. Aircraft cabin compatible. Retractable mono tube locking tow handle. Durable integrated skate wheels. Pack away shoulder straps. Large main compartment. Organiser section. Compression straps. Name card holder. Zippered front pocket. Neoprene padded grab handle. Product weight - 2.1kg

256 gsm

Sizes Grammage

Capacity **Dimensions** 

28 I 53 cm x 35 cm x 26 cm