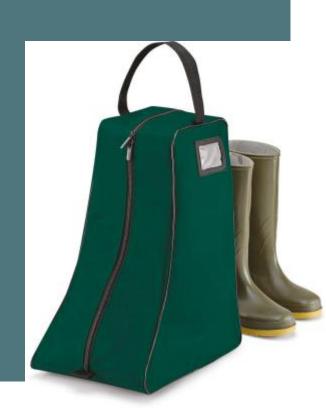

## **Boot Bag**

Resistant polyester.

Practical and easy to carry.

Inner reinforcement at the base.

420D polyester. Mesh window for ventilation. Name card holder. Internal baseboard. Protective rubber base feet. Webbing carrying handle.

| Sizes            | Grammage                            |
|------------------|-------------------------------------|
| One Size         | 390 gsm                             |
|                  |                                     |
| Capacity         | Dimensions                          |
| Capacity<br>28 I | Dimensions<br>47 cm x 36 cm x 25 cm |