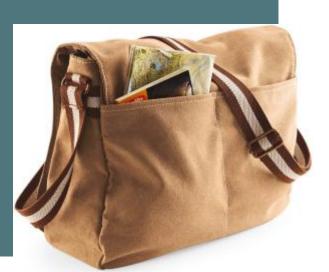

## **Vintage Canvas Despatch Bag**

Medium format suitable for everyday urban activities.

Perfect surface for decoration access.

A vintage style, a timeless design.

Washed canvas. Zipped main compartment. Dual rear pouch pockets. Multiple zipped pockets. Padded base. Rip-Strip™ closure. Adjustable shoulder strap.