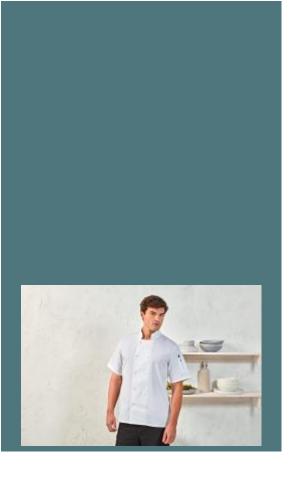

## **Short-Sleeved Chef's Jacket**

Twill weave: supple and sturdy.

Resistant resin buttons.

Pencil pocket in the left-hand sleeve.

65% polyester/35% cotton twill. 10 button hole wrap-over fastening. High quality, long-life, resin buttons. Left sleeve pen pocket. Unisex sizing. Industrial laundry 85°C. Domestic wash 60°C.

**Sizes** Grammage

XS - S - M - L - XL - XXL - 3XL - 4XL 195 gsm

All rights reserved ©

| 1       | XS - 4XL |
|---------|----------|
| Colours | €32.14   |