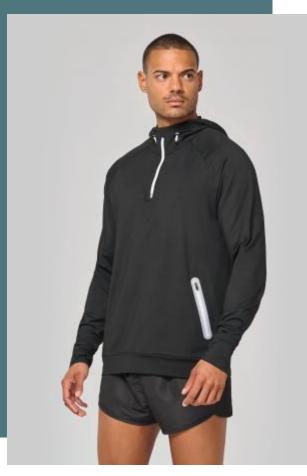

## Zip neck hooded sports sweatshirt

Ultra soft brushed jersey fabric.

2 reflective zipped pockets.

90% polyester / 10% elastane. Ultra-soft brushed jersey fabric. Raglan sleeves. 2 reflective zip pockets. White zips for Navy colourway, Black zips and cords for Red colourway and Sport Grey Melange and Lime zips and cords for Dark Grey colourway.