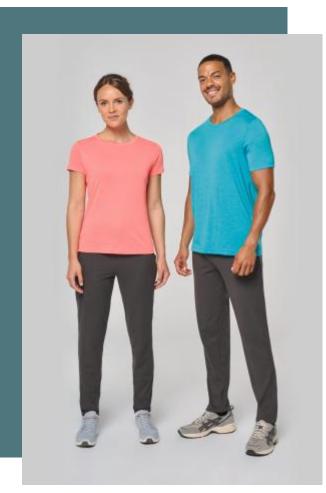

## **Unisex lightweight cotton tracksuit** bottoms

Supple and lightweight fabric.

Elasticated waistband with inside drawstring for a better fit.

2 side pockets and 1 back pocket.

100% cotton (Oxford grey: 90% cotton / 10% viscose). Supple and lightweight fabric. Elasticated waist with inner drawstring and interchangeable outer grey drawcord (colour drawcord sold separately under reference PA068). 2 side pockets and 1 back pocket. Elasticated bottoms.