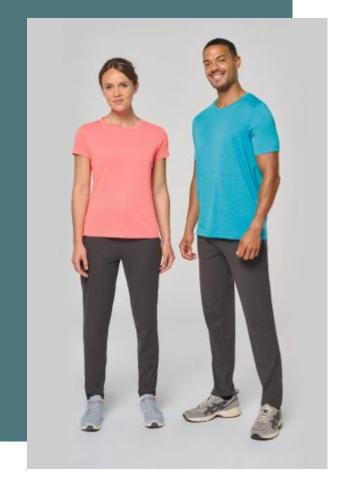

## Unisex lightweight cotton tracksuit bottoms

Supple and lightweight fabric.

Elasticated waistband with inside drawstring for a better fit.

2 side pockets and 1 back pocket.

100% cotton (Oxford grey: 90% cotton / 10% viscose). Supple and lightweight fabric. Elasticated waist with inner drawstring and interchangeable outer grey drawcord (colour drawcord sold separately under reference PA068). 2 side pockets and 1 back pocket. Elasticated bottoms.