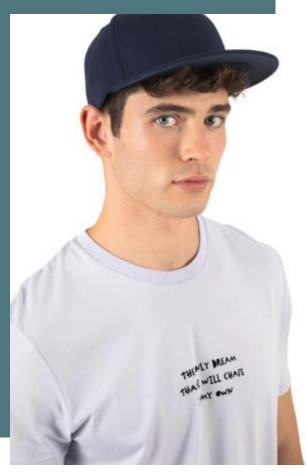

## Flexfit cap - 5 panels

Blend of fabrics to protect against heat as well as cold while ensuring comfort, softness, resistance, and a lightweight feel.

Flexfit ® technology with elasticated band for greater comfort and

Inner backing to maintain the cap's original shape.

87% acrylic/11% wool/2% elastane. 5 panels. Flat peak and reinforced inside crown to maintain shape. Flexfit® technology with elasticated band for added comfort and support.

Sizes

Grammage

S/M - L/XL

300 gsm