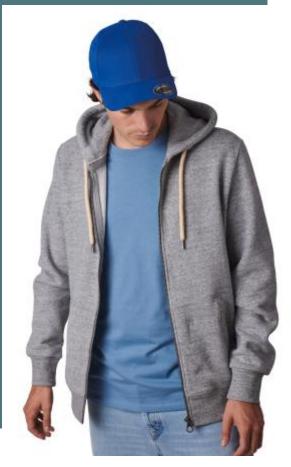

## Flexfit brushed cotton cap - 6 panels

Thick, high-quality brushed cotton and elastane for greater softness and suppleness. Sturdy and hard-wearing weave.

Flexfit ® technology with elasticated band for greater comfort and

Inner backing to maintain the cap's original shape.

98% heavy brushed cotton/2% elastane. 6 panels. Medium profile peak and reinforced inside crown to maintain shape. Flexfit® technology with elasticated band for added comfort and support.

Sizes Grammage

S/M - L/XL 300 gsm