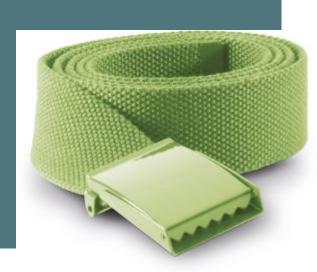

## KP802 Polyester belt

Tone-on-tone metal buckle, aesthetic and hard-wearing. Many colours available.

Adjustment for a wider range of sizes: from XS to 3XL.

100% polyester. Matching metal buckle. Adjustable length from XS to 3XL. Can be cut to size.