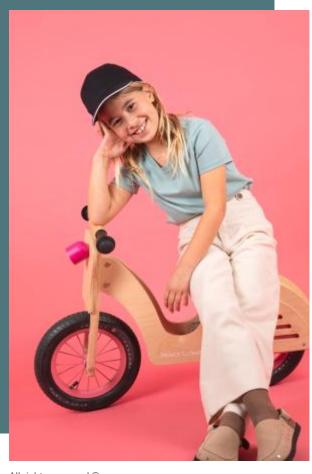

## Kids' cap with contrasting sandwich peak5 panels

Brushed cotton twill for greater softness and suppleness.

Contrasting sandwich peak.

Excellent hold thanks to the adjustable rear fastening with metal buckle.

100% brushed cotton twill. 5 panels. Contrasting sandwich peak. Adjustable rear fastening with metal buckle. Head size: 53 cm.

Sizes

Grammage

One Size

180 gsm

All rights reserved ©

| 1       | ONE SIZE |
|---------|----------|
| Colours | €3.20    |