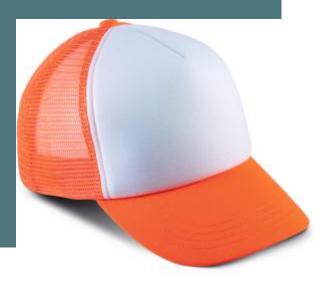

# Kids' trucker mesh cap - 5 panels

Front panel for easy decoration access.

Hard-wearing polyester and rear mesh for greater breathability.

Rear fastening with plastic adjuster, simple and practical.

100% polyester. Polyester mesh insert at the back. 5 panels. Front panel can be easily personalised. Adjustable plastic closure. Head size: 53 cm.