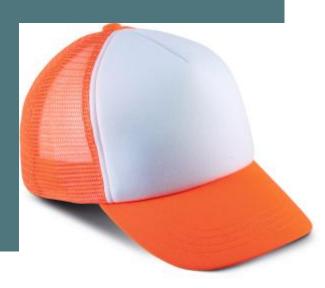

## Kids' trucker mesh cap - 5 panels

Front panel for easy decoration access.

Hard-wearing polyester and rear mesh for greater breathability.

Rear fastening with plastic adjuster, simple and practical.

100% polyester. Polyester mesh insert at the back. 5 panels. Front panel can be easily personalised. Adjustable plastic closure. Head size: 53 cm.

## **Colours**

Black

Navy

White / Black

White /

Fluorescent

Orange

Fluorescent