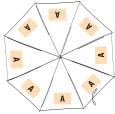

| Logistic | Customs code |
|----------|--------------|
| 🛱 10     | 66019990     |

| Country of origin | Decoration zone |
|-------------------|-----------------|
| China             | A: 10x10 cm     |
|                   | A               |