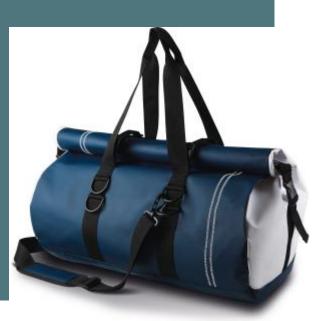

## KI0625 Holdall bag

Waterproof canvas to keep personal belongings dry.

Roll top fastening with buckles for a sturdy, waterproof design.

Waterproof holdall bag in polyvinyl tarpaulin. Rolltop fastening system with loops. Ideal for use at sea or on a bike.

## Sizes

One Size

Capacity

71 I

Ĵ

Dimensions

54 cm x 29 cm x 44 cm

All rights reserved ©