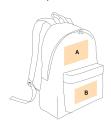

#### **Additional information**

**Customs code** 

Logistic 42029291

30

Country of origin Decoration zone

China A: 14x7 cm | B: 10x6 cm