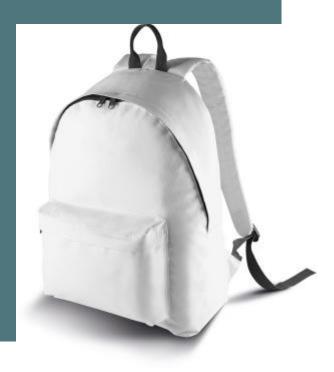

# Classic backpack - Junior version

15 available colourways.

Ergonomic adjustable straps and padded back, for maximum comfort.

Zipped pocket on the front of the bag, perfect for fast access and storage.

Backpack in 600D polyester. Zipped front pocket, padded back and ergonomic adjustable straps. Junior version of model KI0130.

#### Sizes

One Size

## Capacity

20 I

#### **Dimensions**

28 cm x 16 cm x 38 cm

All rights reserved ©

| 1       | ONE SIZE |
|---------|----------|
| Colours | €9.32    |