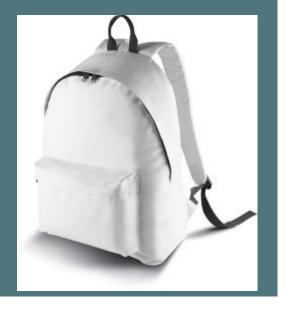

# KI0131 **Classic backpack - Junior version**

15 available colourways.

Ergonomic adjustable straps and padded back, for maximum comfort.

Zipped pocket on the front of the bag, perfect for fast access and storage.

Backpack in 600D polyester. Zipped front pocket, padded back and ergonomic adjustable straps. Junior version of model KI0130.

#### Dimensions

28 cm x 16 cm x 38 cm

Certificates

eve VEGAN

All rights reserved ©