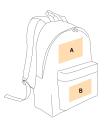

## **Additional information**

Logistic Customs code

42029291 30

China

Country of origin Decoration zone A: 14x7 cm | B: 10x6 cm