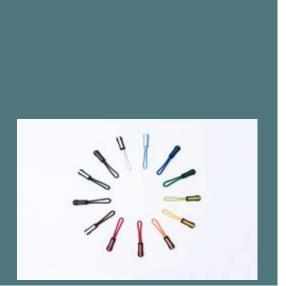

## Zip puller

The ideal accessory for colourful decoration access.

13 available colourways.

Supplied in sets of 4 garments.

Polyurethane and polyester cord. Zip puller for customising your look. Set of 4 zip pullers.