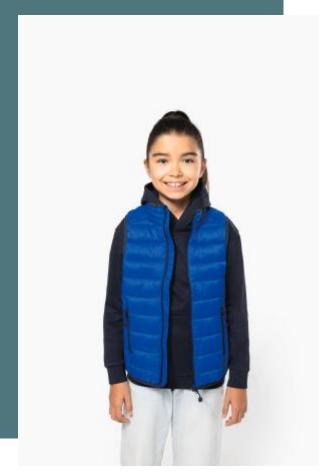

## **KIDS' LIGHTWEIGHT SLEEVELESS PADDED** jacket

Practical, warm and super light.

Hard-wearing, supple and easy-care material.

Folds up into storage bag.

100% polyamide. Polyester padding. Warm and ultra-lightweight. Folds up into storage bag. 2 front zipped pockets. Contrast interior: Convoy Grey for Black and Red; Navy for Light Royal Blue. Tone-on-tone interior: Navy for Navy.