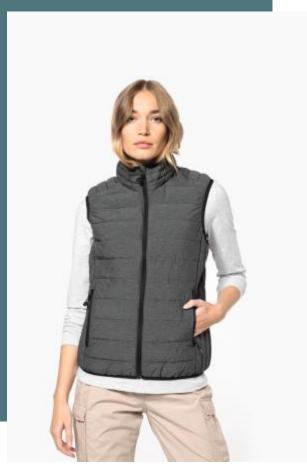

# Ladies' lightweight sleeveless fake down jacket

Practical, warm and super light.

Hard-wearing, supple and easy-care material.

Folds up into storage bag.

Plain colors: 100% polyamide. Marl Silver: 70% polyester/30% polyamide. Marl Dark Grey: 70% polyamide/30% polyester. Polyester inner lining. Warm and ultra-light. Compressible in its storage bag. 2 zipped pockets in front. Contrasting interior: Convoy Grey for Black, Red, Marl Dark Grey and Marl Silver; Navy for Light Royal Blue, Mineral Green, Dark Khaki and Wine; Black for Forest Green; Dark Khaki for Jungle Camo. Tone-on-tone interior: Burnt Ochre for Burnt Ochre; Navy for Navy; White for White.

#### **Sizes**

XS-S-M-L-XL-XXL