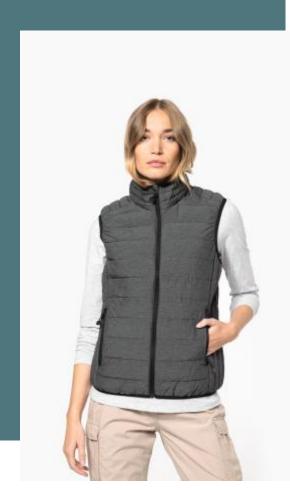

## Ladies' lightweight sleeveless fake down jacket

Practical, warm and super light.

Hard-wearing, supple and easy-care material.

Folds up into storage bag.

Plain colors : 100% polyamide. Marl Silver : 70% polyester/30% polyamide. Marl Dark Grey: 70% polyamide/30% polyester. Polyester inner lining. Warm and ultra-light. Compressible in its storage bag. 2 zipped pockets in front. Contrasting interior: Convoy Grey for Black, Red, Marl Dark Grey and Marl Silver; Navy for Light Royal Blue, Mineral Green, Dark Khaki and Wine; Black for Forest Green; Dark Khaki for Jungle Camo. Tone-on-tone interior: Burnt Ochre for Burnt Ochre; Navy for Navy; White for White.