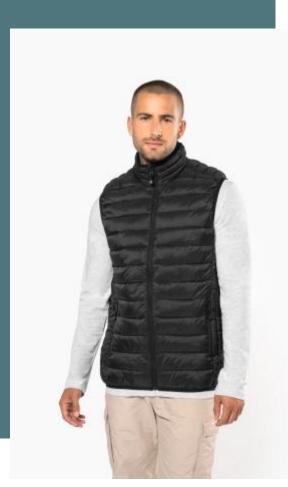

## Men's lightweight sleeveless fake down jacket

Practical, warm and super light.

Hard-wearing, supple and easy-care material.

Folds up into storage bag.

Plain colors : 100% polyamide. Marl Silver : 70% polyester/30% polyamide. Marl Dark Grey: 70% polyamide/30% polyester. Polyester inner lining. Warm and ultra-light. Compressible in its storage bag. 2 zipped pockets in front. Contrasting interior: Convoy Grey for Black, Red, Marl Dark Grey and Marl Silver; Navy for Light Royal Blue, Mineral Green, Dark Khaki and Wine; Black for Forest Green; Dark Khaki for Jungle Camo. Tone-on-tone interior: Burnt Ochre for Burnt Ochre; Navy for Navy; White for White.