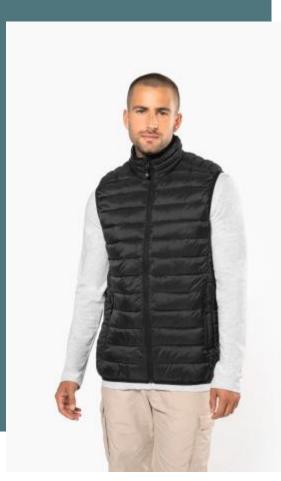

## Men's lightweight sleeveless fake down jacket

Practical, warm and super light.

Hard-wearing, supple and easy-care material.

Folds up into storage bag.

Plain colors : 100% polyamide. Marl Silver : 70% polyester/30% polyamide. Marl Dark Grey: 70% polyamide/30% polyester. Polyester inner lining. Warm and ultra-light. Compressible in its storage bag. 2 zipped pockets in front. Contrasting interior: Convoy Grey for Black, Red, Marl Dark Grey and Marl Silver; Navy for Light Royal Blue, Mineral Green, Dark Khaki and Wine; Black for Forest Green; Dark Khaki for Jungle Camo. Tone-on-tone interior: Burnt Ochre for Burnt Ochre; Navy for Navy; White for White.