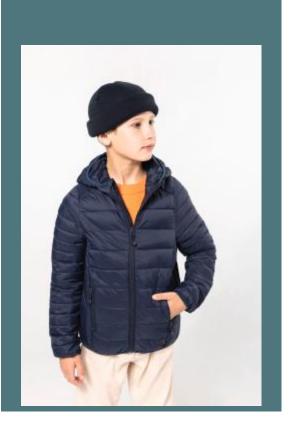

## KIDS' LIGHTWEIGHT HOODED PADDED jacket

Practical, warm and super light.

Hard-wearing, supple and easy-care material.

Folds up into storage bag.

100% polyamide. Polyester padding. Warm and ultra-lightweight. Folds up into storage bag. 2 front zipped pockets. Contrast interior: Convoy Grey for Black and Red; Navy for Light Royal Blue. Tone-on-tone interior: Navy for Navy.