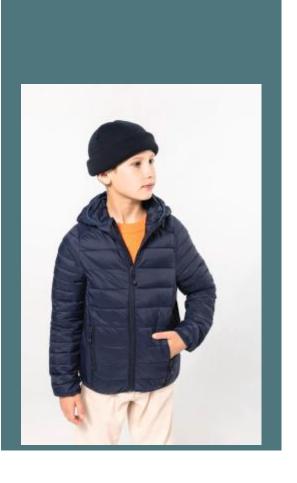

## KIDS' LIGHTWEIGHT HOODED **PADDED** jacket

Practical, warm and super light.

Hard-wearing, supple and easy-care material.

Folds up into storage bag.

100% polyamide. Polyester padding. Warm and ultra-lightweight. Folds up into storage bag. 2 front zipped pockets. Contrast interior: Convoy Grey for Black and Red; Navy for Light Royal Blue. Tone-on-tone interior: Navy for Navy.