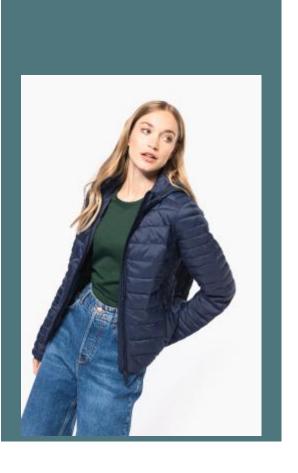

# Ladies' lightweight hooded padded jacket

Practical, warm and super light.

Hard-wearing, supple and easy-care material.

Folds up into storage bag.

100% polyamide (Marl Silver 100% polyester, Marl Dark Grey: 70% polyamide/30% polyester). Polyester lining. Warm and ultra-lightweight. Folds up into storage bag. 2 front zipped pockets. Contrast interior: Convoy Grey for Black, Red, Marl Dark Grey and Marl Silver; Navy for Light Royal Blue; Black for Forest Green. Tone-on-tone interior: Navy for Navy; White for White.