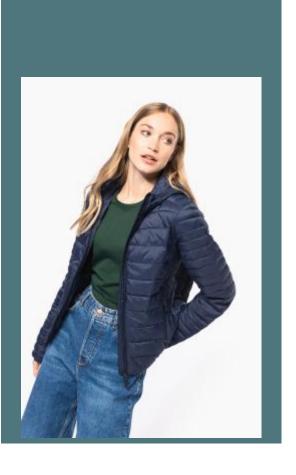

## Ladies' lightweight hooded padded jacket

Practical, warm and super light.

Hard-wearing, supple and easy-care material.

Folds up into storage bag.

100% polyamide (Marl Silver 100% polyester, Marl Dark Grey: 70% polyamide/30% polyester). Polyester lining. Warm and ultra-lightweight. Folds up into storage bag. 2 front zipped pockets. Contrast interior: Convoy Grey for Black, Red, Marl Dark Grey and Marl Silver; Navy for Light Royal Blue; Black for Forest Green. Tone-on-tone interior: Navy for Navy; White for White.