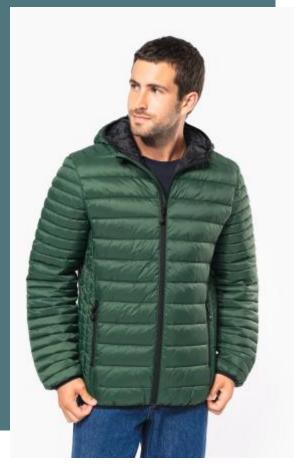

## Men's lightweight hooded padded jacket

Practical, warm and super light.

Hard-wearing, supple and easy-care material.

Folds up into storage bag.

100% polyamide (Marl Silver 100% polyester, Marl Dark Grey: 70% polyamide/30% polyester). Polyester lining. Warm and ultra-lightweight. Folds up into storage bag. 2 front zipped pockets. Contrast interior: Convoy Grey for Black, Red, Marl Dark Grey and Marl Silver; Navy for Light Royal Blue; Black for Forest Green. Tone-on-tone interior: Navy for Navy; White for White.