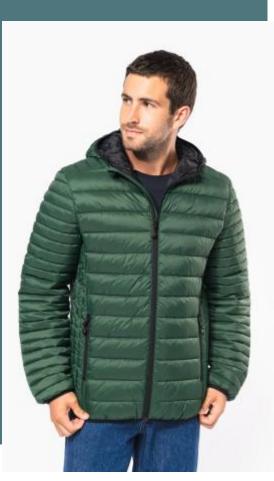

## Men's lightweight hooded padded jacket

Practical, warm and super light.

Hard-wearing, supple and easy-care material.

Folds up into storage bag.

100% polyamide (Marl Silver 100% polyester, Marl Dark Grey: 70% polyamide/30% polyester). Polyester lining. Warm and ultra-lightweight. Folds up into storage bag. 2 front zipped pockets. Contrast interior: Convoy Grey for Black, Red, Marl Dark Grey and Marl Silver; Navy for Light Royal Blue; Black for Forest Green. Tone-on-tone interior: Navy for Navy; White for White.

## Colours

White

Black

Green

Light Royal Blue

Marl Dark Grey

Marl Silver

Navy