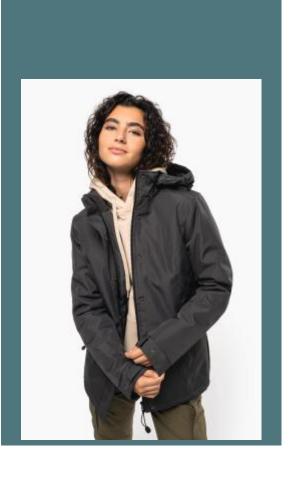

## Ladies' parka

Supple and hard-wearing fabric with a thermal memory.

Quilted lining for heat retention and optimal comfort.

Thick, functional and comfortable.

Outer: 100% polyester Oxford. Inner: quilted polyester. Zip fastening with invisible tab and press studs. 2 zipped outside pockets. 1 inside pocket. Detachable hood. Fleece-lined collar. Zip access for decoration.

**Sizes** 

Grammage

XS - S - M - L - XL - XXL - 3XL

475 gsm