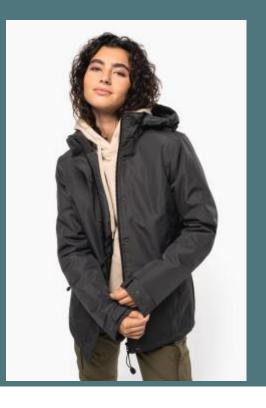

# Ladies' parka

Supple and hard-wearing fabric with a thermal memory.

Quilted lining for heat retention and optimal comfort.

Thick, functional and comfortable.

Outer: 100% polyester Oxford. Inner: quilted polyester. Zip fastening with invisible tab and press studs. 2 zipped outside pockets. 1 inside pocket. Detachable hood. Fleece-lined collar. Zip access for decoration.