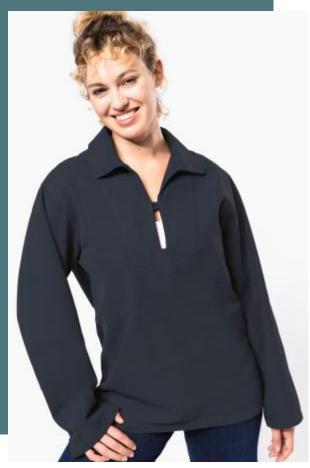

# Fisherman's smock

Enzyme-washed fabric, excellent printability.

Cotton canvas for a durable and hard-wearing fabric.

Sailing Collection.

100% cotton canvas. Enzyme-washed. Large inside pocket. Side slits. Front opening fastened with 1 button. This product has been specially treated and appears intentionally aged. This manufacturing process results in colour variations between products and makes each piece unique.

**Sizes** 

Grammage

XXS - XS - S - M - L - XL - XXL - 3XL

310 gsm

**Certificates** 