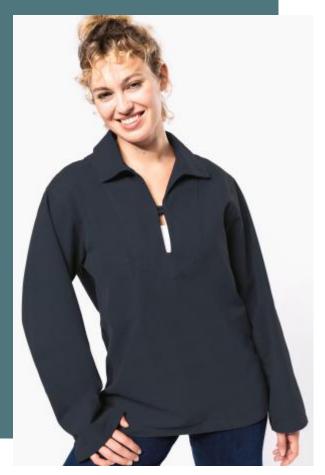

# Fisherman's smock

Enzyme-washed fabric, excellent printability.

Cotton canvas for a durable and hard-wearing fabric.

Sailing Collection.

100% cotton canvas. Enzyme-washed. Large inside pocket. Side slits. Front opening fastened with 1 button. This product has been specially treated and appears intentionally aged. This manufacturing process results in colour variations between products and makes each piece unique.