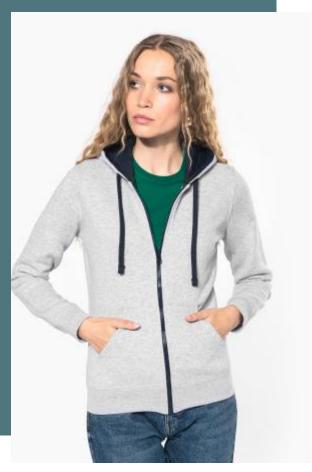

## Ladies' contrast hooded full zip sweatshirt

Timeless and ultra-comfortable.

Made of brushed fleece for optimal comfort.

Earphone access in kangaroo pocket and at neck.

80% combed cotton/20% polyester (Oxford Grey: 76% combed cotton / 21% polyester / 3% viscose). Brushed fleece. Kangaroo pocket with earphone access. Ribbed cuffs and hem. Lined, contrasting hood with drawstring. Contrast zip fastening.