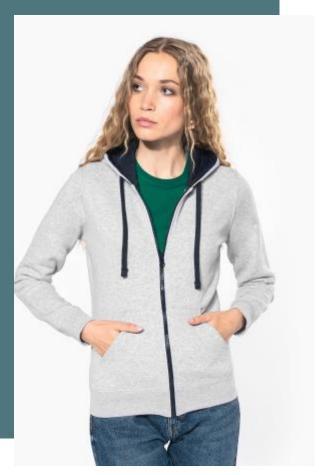

## Ladies' contrast hooded full zip sweatshirt

Timeless and ultra-comfortable.

Made of brushed fleece for optimal comfort.

Earphone access in kangaroo pocket and at neck.

80% combed cotton/20% polyester (Oxford Grey: 76% combed cotton / 21% polyester / 3% viscose). Brushed fleece. Kangaroo pocket with earphone access. Ribbed cuffs and hem. Lined, contrasting hood with drawstring. Contrast zip fastening.

Sizes

XS - S - M - L - XL - XXL

Grammage

280 gsm