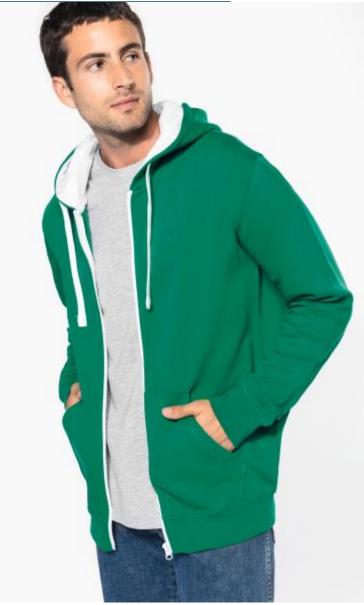

## Men's contrast hooded full zip sweatshirt

Timeless and ultra-comfortable.

Made of brushed fleece for optimal comfort.

Earphone access in kangaroo pocket and at neck.

80% combed cotton/20% polyester (Oxford Grey: 76% combed co polyester / 3% viscose). Brushed fleece. Kangaroo pocket with earl access. Ribbed cuffs and hem. Lined, contrasting hood with drawst Contrast zip fastening.

### **Colours**

Grey

Dark Grey / Black

Light Kelly Green / White

Light Royal Blue / White

Navy / Red

Oxford Grey / Navv