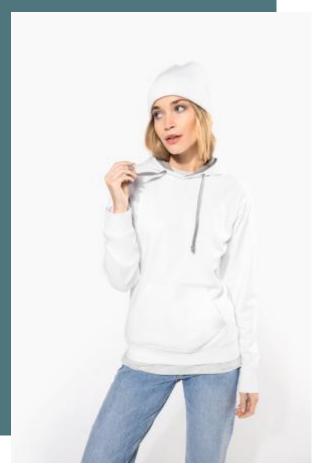

## **Colours**

Grey

Black / Yellow

KARIBAN

XS - S - M - L - XL - XXL

Certificates

K465

Ladies' contrast hooded sweatshirt

80% combed cotton/20% polyester (Oxford Grey: 76% combed cotton / 21% polyester / 3% viscose). Brushed fleece. Kangaroo pocket with earphone access. Ribbed cuffs and hem. Contrast lined hood with drawcord.

Grammage

280 gsm

Sporty, casual look two-tone hooded sweatshirt. Made of brushed fleece for optimal comfort.

Earphone access in kangaroo pocket and at neck.

Purple / Oxford Grey

Red / White

Sky Blue / White