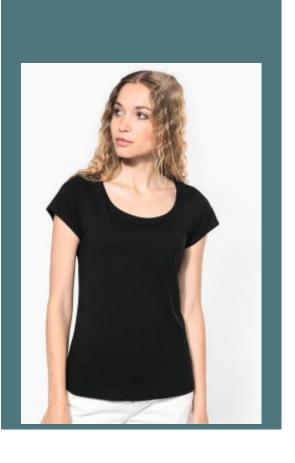

# Ladies' boat neck short-sleeved **T-shirt**

Enzyme-washed ladies' t-shirt, a must-have for professionals.

Soft to the touch and excellent printability.

Slim fit and wide neckline.

100% enzyme-washed combed cotton. Deep neckline. Fitted style. Contrasting neck tape (White for White colourway and Oxford Grey for all other colourways).

**Sizes** 

Grammage

S - M - L - XL - XXL - 3XL

180 gsm