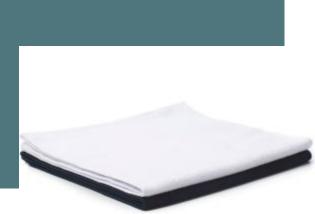

## TOWEL CITY TC017 **Microfibre Sports Towel**

Highly absorbent. Quick drying. Ideal for sublimation printing.

100% microfibre polyester. Suitable for sublimation printing Overlocked edge.

## Sizes

One Size

Grammage

280 gsm

## Dimensions

110 cm x 30 cm

**Customs code** 

63029100

**Country of origin** China

White

Navy