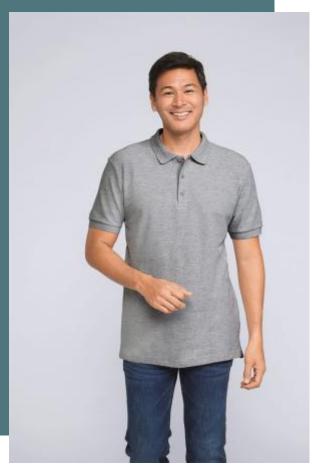

# **Premium Men's Polo Shirt**

Pre-shrunk cotton: resistant wash after wash.

Side slits for greater freedom of movement.

Detachable label easy to re-label.

100% combed ringspun cotton (except for RS Sport Grey: 90% cotton/10% polyester). Ribbed collar and cuffs. 3 colour-matched buttons. Side seamed with side vents. Twin needle bottom hem. Tearaway label.