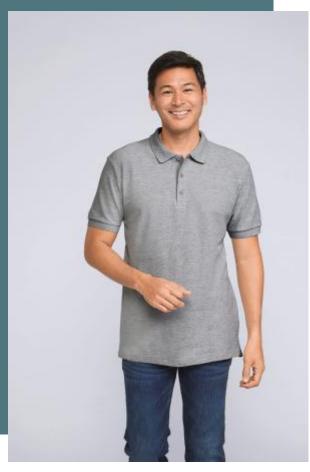

## **Premium Men's Polo Shirt**

Pre-shrunk cotton: resistant wash after wash.

Side slits for greater freedom of movement.

Detachable label easy to re-label.

100% combed ringspun cotton (except for RS Sport Grey: 90% cotton/10% polyester). Ribbed collar and cuffs. 3 colour-matched buttons. Side seamed with side vents. Twin needle bottom hem. Tearaway label.

Grammage

S - M - L - XL - XXL - 3XL

214 - 223 gsm

#### **Colours**

White

Charcoal

Forest Green

Grey

Sapphire