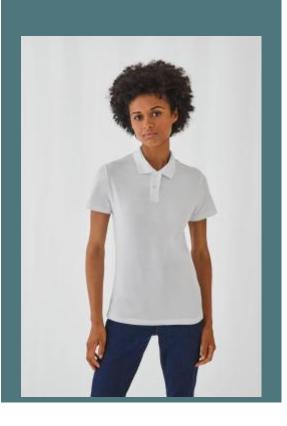

Smooth surface perfect for printing.

Soft to the touch and comfortable to wear.

100% preshrunk ringspun cotton (Heather Grey: 90% combed preshrunk ringspun cotton/10% viscose). 1x1 rib flat knitted collar. Neck tape. 2-button placket reinforced with fusible interlining. Matching colour buttons. Side seams. Fitted.