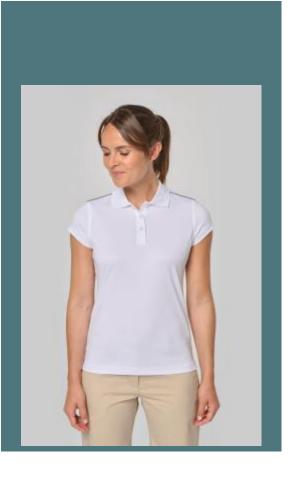

# Ladies' short-sleeved polo shirt

100% polyester interlock: incredibly resistant, lightweight and breathable. Quick-drying fabric.

Contrasting taped neckline and side slits.

100% polyester interlock. Quick-drying fabric. Ribbed collar. 3 button placket. Contrast taped neck and side slits. Contrast piping at shoulders. Twin needle finishing at the cuffs and hem.

**Sizes** 

Grammage

XS - S - M - L - XL - XXL

155 gsm