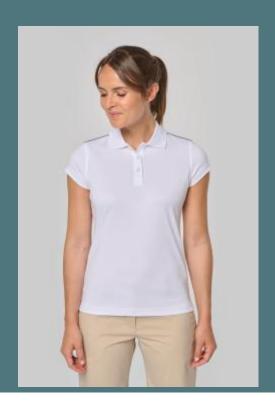

## Ladies' short-sleeved polo shirt

100% polyester interlock: incredibly resistant, lightweight and breathable.

Quick-drying fabric.

Contrasting taped neckline and side slits.

100% polyester interlock. Quick-drying fabric. Ribbed collar. 3 button placket. Contrast taped neck and side slits. Contrast piping at shoulders. Twin needle finishing at the cuffs and hem.

#### Sizes

Grammage

XS - S - M - L - XL - XXL

155 gsm